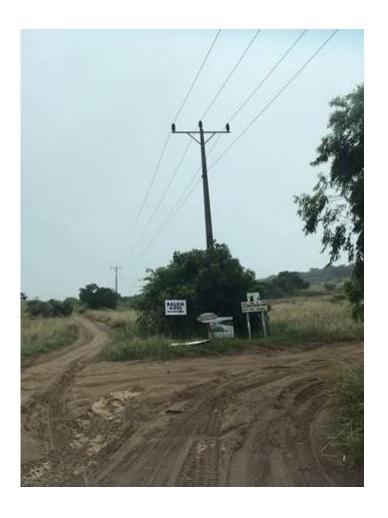

Then when you leaving Malongane, carry on NORTH following the road past the SUN SET BAR on your right and keep going.

Keep left and drive Northwards in the direction of Ponta Mamoli until you get to this ( (Below Photo).

Turn RIGHT at this "Aloha Sign" (below Photo). From Malongane this is approx 7km or so.

From here there are signs to "ALOHA"

When you get to the Aloha Entrance - Go through the gates and climb a very steep hill and at the top, take sharp Right and down to Aloha 16 ( You will see 2 Garage's and a car park) - That's It!!!